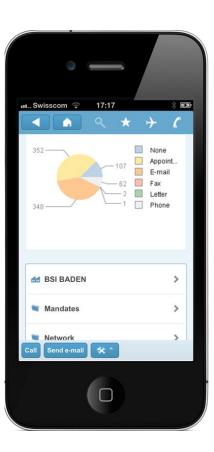

# Mobile

|                                              |                         | 17:05                                                             | 90% 🔳                         |
|----------------------------------------------|-------------------------|-------------------------------------------------------------------|-------------------------------|
| < < < < / c                                  |                         | Rusche, Christian (BSI BADEN)                                     | 🛠 🗸 Edit person               |
| Braun, Christian (BSI BADEN)<br>German       | > Headline<br>Name      | Rusche Christian                                                  |                               |
| Doebele, Christian (BSI BAAR)<br>German      | > Phone                 | +41 (56) 484 19 35                                                |                               |
| Esmarch, Christopher (BSI MÜNCHEN)<br>German | E-mail<br>Address Block | christian.rusche@bsiag.com<br>BSI Business Systems Integration AG |                               |
| Roubik, Christian (BSI BADEN)<br>German      | >                       | Herr CEO Christian Rusche<br>Täfernstrasse 16a<br>5405 Baden      |                               |
| Rusche, Christian (BSI BADEN)<br>German      | > Activities            |                                                                   |                               |
| Schwank, Christoph (BSI ZÜRICH)<br>German    | > 35 -                  | <u>∧</u>                                                          |                               |
| Thommen, Christoph (BSI BADEN)     German    | > 25 - 20 -             |                                                                   | None<br>Appointment<br>E-mail |
| Ulrich, Christian (BSI BAAR)<br>German       | > 15-                   |                                                                   | Fax<br>Letter                 |
|                                              | 5-                      | A shared                                                          | Phone                         |
|                                              | 0 - 01 02               |                                                                   | 2                             |
|                                              | 🛃 BSI BADEN             |                                                                   | >                             |
|                                              | Mandates                |                                                                   | >                             |
| 8 objects                                    | Network                 |                                                                   | >                             |

# **Eclipse Scout Mobile**