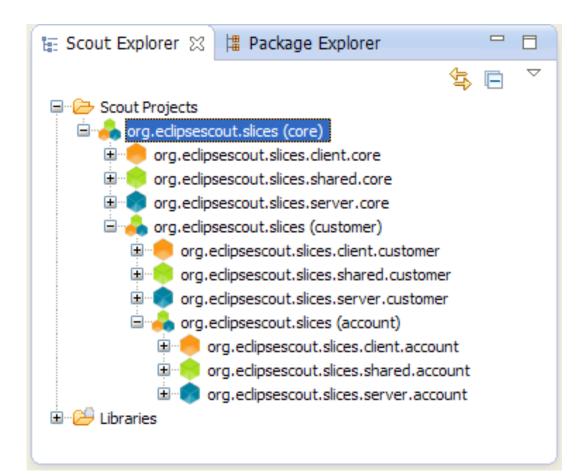

o 1

# **Modular Scout Applications**

## **Oliver Gierke** SpringSource



#### Whoops! Where did my architecture go?

Approaches to architecture management for Java and Spring applications

Oliver Gierke

() springsource

If you think architecture is expensive, try no architecture.

#### Presentation

#### Service

#### Data Access

Layers Well understood Known to developers Less important to business

|              | /       |          |      |  |
|--------------|---------|----------|------|--|
|              | Account | Customer | Core |  |
| Presentation |         |          |      |  |
| Service      |         |          |      |  |
| Data Access  |         |          |      |  |

Slices Hardly understood New to developers Key for business req

### **Layers and Slices with Scout**





### **The Scout Book**



| Twitter | @EclipseScout                        |
|---------|--------------------------------------|
| Project | www.eclipse.org/scout                |
| Forum   | www.eclipse.org/forums/eclipse.scout |
| Blog    | www.bsiag.com/scout                  |

# Thank you