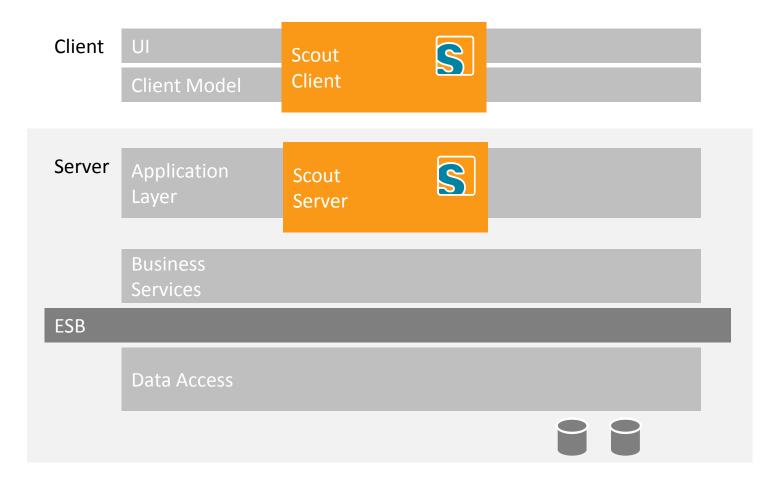

# **Eclipse Scout** What's new in Kepler?



Zuerich Demo Camp 27. Juni 2013 Andreas Hoegger, Matthias Zimmermann

## What is Eclipse Scout?

- → Framework for Business Applications
- → Based on Java/Eclipse platform
- → Multi Frontend (Mobile, Web, Desktop)



Scout is part of the Eclipse Release Train since 2011

## What is Eclipse Scout?

- ➔ Framework for Business Applications
- → Based on Java/Eclipse platform
- → Multi Frontend (Mobile, Web, Desktop)

#### **Scout Goals**

- → Long term strategy
- Boost developer productivity
- → Simple to learn



Scout is part of the Eclipse Release Train since 2011

#### **An Eclipse Scout Business Application**



## **Application Architecture**



### **Enterprise Integration**



# Swing



# Web (Eclipse Rap)

| Standardsi                                        | ht Eigene Sicht                                                                                | Reports Marketin | g Contact Center | Human F   | Resources          |                                 |                   |            |              | Q          | * +                | ( °o        |
|---------------------------------------------------|------------------------------------------------------------------------------------------------|------------------|------------------|-----------|--------------------|---------------------------------|-------------------|------------|--------------|------------|--------------------|-------------|
| Firmen                                            |