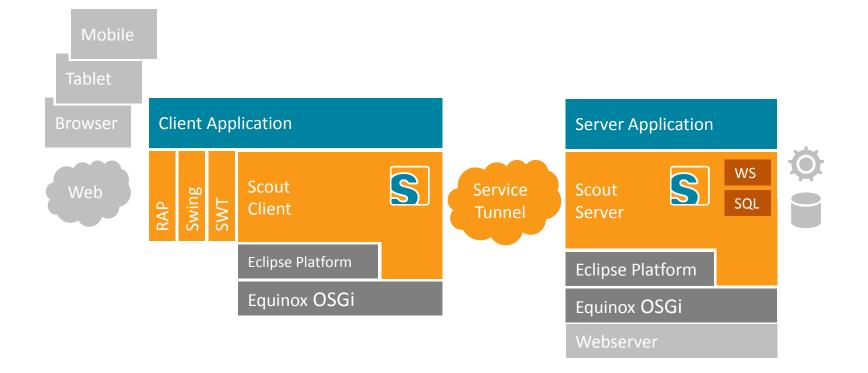

# **Eclipse Scout** What's new in Kepler?



Zuerich Demo Camp 27. Juni 2013 Andreas Hoegger, Matthias Zimmermann

## What is Eclipse Scout?

- → Framework for Business Applications
- → Based on Java/Eclipse platform
- → Multi Frontend (Mobile, Web, Desktop)



Scout is part of the Eclipse Release Train since 2011

## What is Eclipse Scout?

- ➔ Framework for Business Applications
- → Based on Java/Eclipse platform
- → Multi Frontend (Mobile, Web, Desktop)

#### **Scout Goals**

- → Long term strategy
- Boost developer productivity
- → Simple to learn



Scout is part of the Eclipse Release Train since 2011

#### **An Eclipse Scout Business Application**



## **Application Architecture**



### **Enterprise Integration**



# Swing



# Web (Eclipse Rap)

| Standardsi                                        | ht Eigene Sicht                                                                                | Reports Marketin | g Contact Center | Human F   | Resources          |                                 |                   |            |              | Q          | * +                | ( °o        |
|---------------------------------------------------|------------------------------------------------------------------------------------------------|------------------|------------------|-----------|--------------------|---------------------------------|-------------------|------------|--------------|------------|--------------------|-------------|
| Firmen