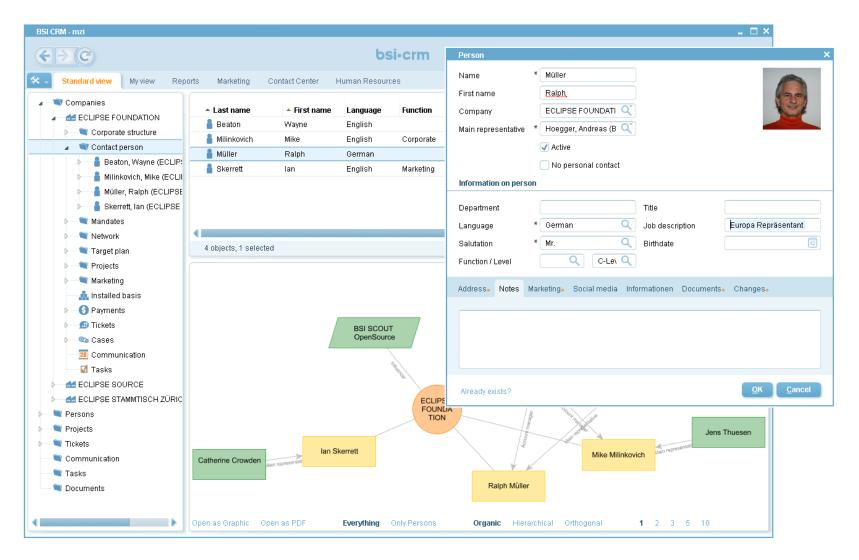

# Web (Eclipse Rap)

| Standardsi                                        | ht Eigene Sicht                                                                                | Reports Marketin | g Contact Center | Human F   | Resources          |                                 |                   |            |              | Q          | * +                | ( °o        |
|---------------------------------------------------|------------------------------------------------------------------------------------------------|------------------|------------------|-----------|--------------------|---------------------------------|-------------------|------------|--------------|------------|--------------------|-------------|
| Firmen                                            |                                                                                                | Nachname         | Vorname          | Sprache   |                    | Level                           | Hauptbetreuer     | Telefon    | Me           | bile       | E-Mail 🔺           |             |
| 🖌 🛃 ECLIPSE F                                     | DUNDATION                                                                                      | Skerrett         | lan              | Englisch  | Person             |                                 |                   |            |              |            |                    | ×           |
| Konzen                                            | struktur                                                                                       | Milinkovich      | Mike             | Englisch  | Name               | Müller                          |                   |            |              |            |                    |             |
| Ansprechpartner Skerrett, Ian (ECLIPSE FOUNDATIC) |                                                                                                | A Müller         | Ralph            | Deutsch   |                    |                                 |                   | _          |              |            | 100                |             |
|                                                   |                                                                                                | TIC Beaton       | Wayne            | Englisch  | Vorname            | Ralph                           |                   |            |              |            |                    |             |
| ⊳– 🔒 Mili                                         | Milinkovich, Mike (ECLIPSE FOUND)                                                              |                  |                  |           | Firma              | ECLIPSE FO                      | UNDATION          | <u>q</u> . |              |            |                    | -           |
|                                                   | er, Ralph (ECLIPSE FOUND                                                                       |                  |                  |           | Hauptbetreuer      | <ul> <li>Hoegger, An</li> </ul> | dreas (BSI BADEN) | Q.         |              |            | 1992               |             |
| _                                                 | ton, Wayne (ECLIPSE FOUN                                                                       | 1D4              |                  |           |                    | Aktiv                           |                   |            |              |            | - Aller            | 1           |
| > Mandat                                          |                                                                                                |                  |                  |           |                    | Unpersö                         | plict             |            |              |            |                    |             |
| ⊳ 🗨 Netzwe                                        |                                                                                                |                  |                  |           |                    |                                 |                   |            |              |            |                    |             |
| > Target                                          |                                                                                                |                  |                  |           | Angaben zur Perso  | n                               |                   |            |              |            |                    |             |
|                                                   | <ul> <li>Projekte</li> <li>Marketing</li> <li>Installierte Basis</li> <li>Sahlungen</li> </ul> |                  |                  |           | Abteilung          |                                 |                   | Tite       | el           |            |                    |             |
|                                                   |                                                                                                |                  |                  |           | Sprache            | Deutsch                         |                   | Q Ste      | llenbeschr.  | Europa     | Repräsentant Eclip | pse Foundat |
| >                                                 |                                                                                                |                  | gewählt          |           | Anrede             | • Herr                          |                   | Q Ge       | burtsdatum   |            |                    | 1           |
| ► @ Tickets                                       | en                                                                                             |                  |                  |           | Funktion / Level   |                                 |                   |            |              |            |                    |             |
| Gesch                                             | fisvorfälle                                                                                    |                  | Jens Thuesen     |           | Fullkaoli / Level  | L                               | C-Level           | <u> </u>   |              |            |                    |             |
| 28 Komm                                           |                                                                                                |                  | Heig             | ter b, fr | Adresse Bemerk     | kungen <sup>°</sup> Market      | ing Social Media  | Informatio | nen Dokume   | nte *Änder | ungen              |             |
| 🚽 🗸 Aufgab                                        |                                                                                                |                  |                  |           |                    |                                 | -                 |            |              |            |                    |             |
| ECLIPSE S                                         | OURCE                                                                                          |                  |                  |           | Name +             | Be                              | schreibung        | Dokument   | typ          | Erfasst am | Erfasst von        |             |
| ECLIPSE S                                         | TAMMTISCH ZÜRICH 2011                                                                          |                  |                  |           | Ralph_Mueller.jpg  | ро                              | rtrait            | Dokument   | in Datenbank | 31.03.2009 | Hoegger, Andreas   | (BSI BADEN  |
| ⊳ Tersonen                                        |                                                                                                |                  |                  |           |                    |                                 |                   |            |              |            |                    | · · · · ·   |
| Projekte                                          |                                                                                                |                  |                  |           |                    |                                 |                   |            |              |            |                    |             |
| Tickets                                           |                                                                                                |                  |                  | BSI SC    |                    |                                 |                   |            |              |            |                    |             |
| F 🦳 🔍 Kommunikatio                                | 1                                                                                              |                  |                  | OpenS     |                    |                                 |                   |            |              |            |                    |             |
| Aufgaben                                          |                                                                                                |                  |                  |           |                    |                                 |                   |            |              |            |                    |             |
| Dokumente                                         |                                                                                                |                  |                  |           | Neues Dokument     |                                 |                   |            |              |            |                    |             |
| ]                                                 |                                                                                                |                  |                  |           | Existiert bereits? |                                 |                   |            |              |            | Ok                 | Abbrechen   |
|                                                   |                                                                                                |                  |                  |           |                    |                                 |                   |            |              |            |                    |             |