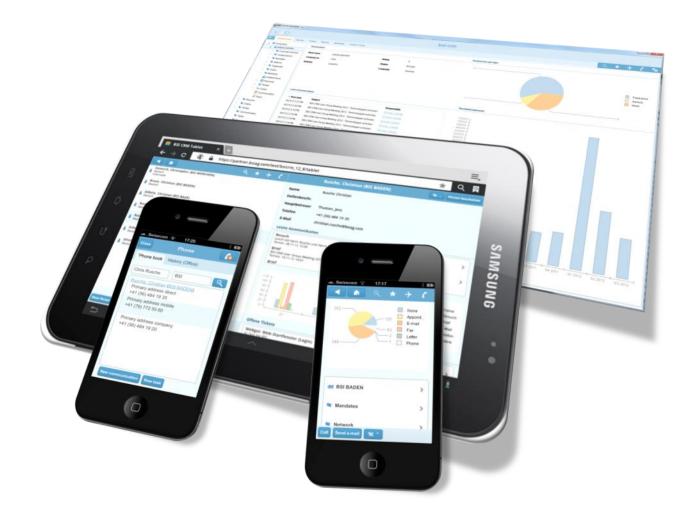

# Mobile

|                                              |                         | 17:05                                                             | 90% 🔳                         |
|----------------------------------------------|-------------------------|-------------------------------------------------------------------|-------------------------------|
| < < < < / c                                  |                         | Rusche, Christian (BSI BADEN)                                     | 🛠 🗸 Edit person               |
| Braun, Christian (BSI BADEN)<br>German       | > Headline<br>Name      | Rusche Christian                                                  |                               |
| Doebele, Christian (BSI BAAR)<br>German      | > Phone                 | +41 (56) 484 19 35                                                |                               |
| Esmarch, Christopher (BSI MÜNCHEN)<br>German | E-mail<br>Address Block | christian.rusche@bsiag.com<br>BSI Business Systems Integration AG |                               |
| Roubik, Christian (BSI BADEN)<br>German      | >                       | Herr CEO Christian Rusche<br>Täfernstrasse 16a<br>5405 Baden      |                               |
| Rusche, Christian (BSI BADEN)<br>German      | > Activities            |                                                                   |                               |
| Schwank, Christoph (BSI ZÜRICH)<br>German    | > 35 -                  | <u>∧</u>                                                          |                               |
| Thommen, Christoph (BSI BADEN)     German    | > 25 - 20 -             |                                                                   | None<br>Appointment<br>E-mail |
| Ulrich, Christian (BSI BAAR)<br>German       | > 15-                   |                                                                   | Fax<br>Letter                 |
|                                              | 5-                      | A shared                                                          | Phone                         |
|                                              | 0 - 01 02               |                                                                   | 2                             |
|                                              | 🛃 BSI BADEN             |                                                                   | >                             |
|                                              | Mandates                |                                                                   | >                             |
| 8 objects                                    | Network                 |                                                                   | >                             |

# **Eclipse Scout Mobile**