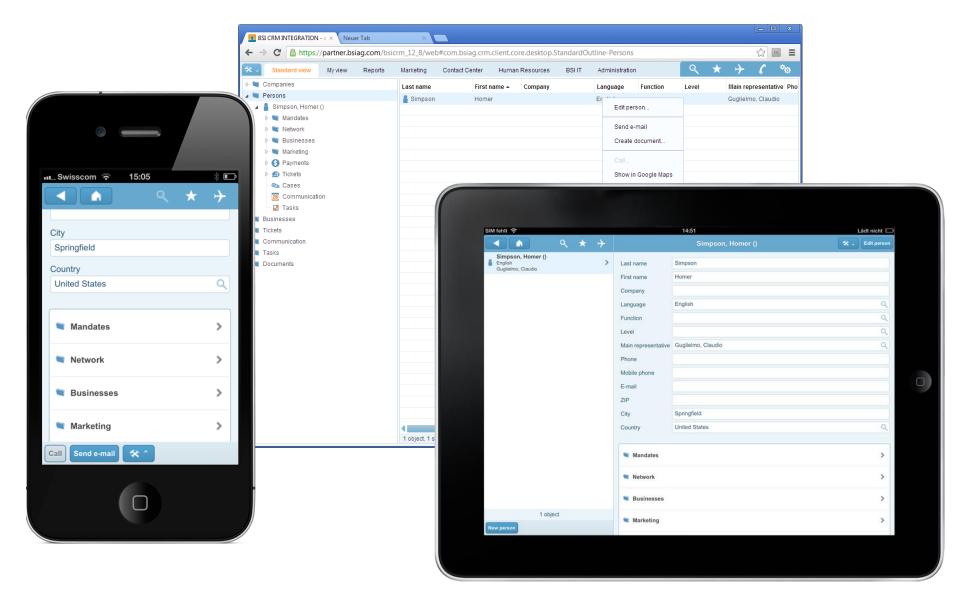

# Mobile

|                                              |                         | 17:05                                                             | 90% 🔳                         |
|----------------------------------------------|-------------------------|-------------------------------------------------------------------|-------------------------------|
| < < < < / c                                  |                         | Rusche, Christian (BSI BADEN)                                     | 🛠 🗸 Edit person               |
| Braun, Christian (BSI BADEN)<br>German       | > Headline<br>Name      | Rusche Christian                                                  |                               |
| Doebele, Christian (BSI BAAR)<br>German      | > Phone                 | +41 (56) 484 19 35                                                |                               |
| Esmarch, Christopher (BSI MÜNCHEN)<br>German | E-mail<br>Address Block | christian.rusche@bsiag.com<br>BSI Business Systems Integration AG |                               |
| Roubik, Christian (BSI BADEN)<br>German      | >                       | Herr CEO Christian Rusche<br>Täfernstrasse 16a<br>5405 Baden      |                               |
| Rusche, Christian (BSI BADEN)<br>German      | > Activities            |                                                                   |                               |
| Schwank, Christoph (BSI ZÜRICH)<br>German    | > 35 -                  | <u>∧</u>                                                          |                               |
| Thommen, Christoph (BSI BADEN)     German    | > 25 - 20 -             |                                                                   | None<br>Appointment<br>E-mail |
| Ulrich, Christian (BSI BAAR)<br>German       | > 15-                   |                                                                   | Fax<br>Letter                 |
|                                              | 5-                      | A shared                                                          | Phone                         |
|                                              | 0 - 01 02               |                                                                   | 2                             |
|                                              | 🛃 BSI BADEN             |                                                                   | >                             |
|                                              | Mandates                |                                                                   | >                             |
| 8 objects                                    | Network                 |                                                                   | >                             |

# **Eclipse Scout Mobile**