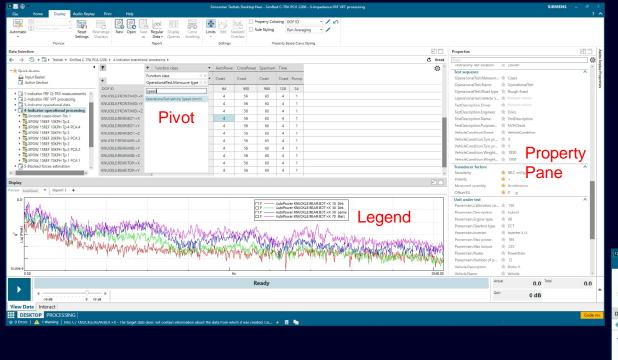

#### **Local and Central data management**

Descriptive properties direct available in:

- Pivot
- Property Pane
- Legend and Office add-ins

Edit Descriptive Annotation after measurement and or processing to:

- Correct mistake
- Add additional context info after e.g. processing