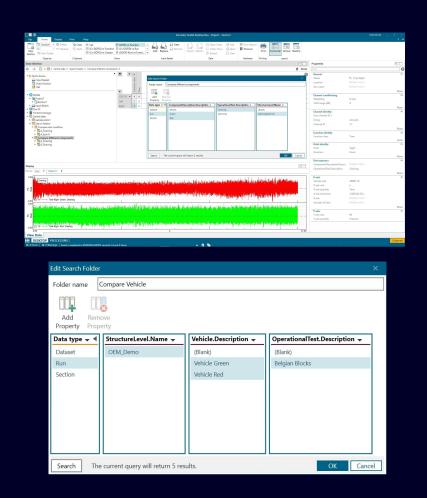

#### **Local and Central data management**

Descriptive properties direct available in:

- Pivot
- Property Pane
- Legend and Office add-ins

Edit Descriptive Annotation after measurement and or processing to:

- Correct mistake
- Add additional context info after e.g. processing