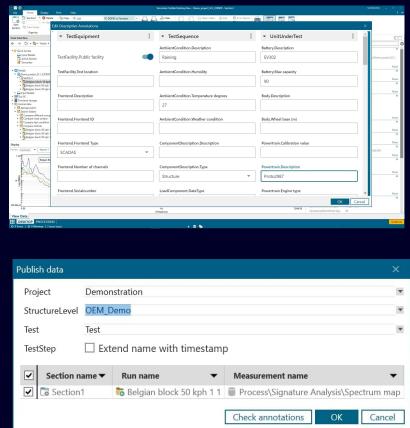

# Simcenter Testlab Data Management Partner with Peak Solution

Support ASAM-ODS standard NVH application model

**Support the engineering process Consistent data annotation** 

Describe how data should be annotated

Pre-define values for annotations for specific test object

Use pre-defined annotations and annotate the measured data and publish

Search and retrieve data using the annotations

**SIEMENS** 