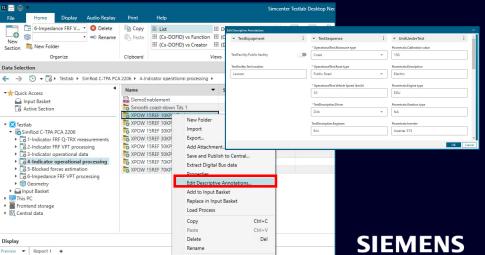

#### **Local and Central data management**

Descriptive properties direct available in:

- Pivot
- Property Pane
- Legend and Office add-ins

Edit Descriptive Annotation after measurement and or processing to:

- Correct mistake
- Add additional context info after e.g. processing