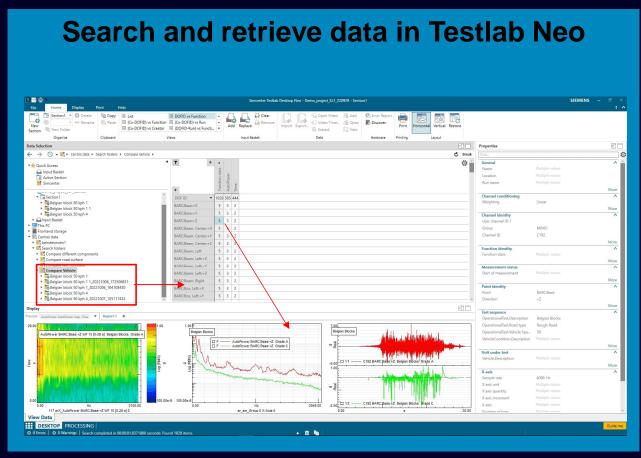

Pre-define values for annotations for specific test object

Use pre-defined annotations and annotate the measured data and publish

Search and retrieve data using the annotations

**SIEMENS** 

#### **Local and Central data management**

Descriptive properties direct available in:

- Pivot
- Property Pane
- Legend and Office add-ins

Edit Descriptive Annotation after measurement and or processing to: