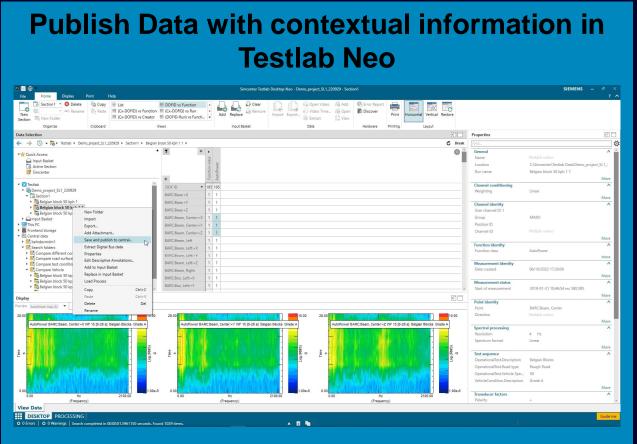

# Simcenter Testlab Data Management Partner with Peak Solution

Support ASAM-ODS standard NVH application model

**Support the engineering process Consistent data annotation** 

Describe how data should be annotated

Pre-define values for annotations for specific test object

Use pre-defined annotations and annotate the measured data and publish

Search and retrieve data using the annotations

**SIEMENS** 