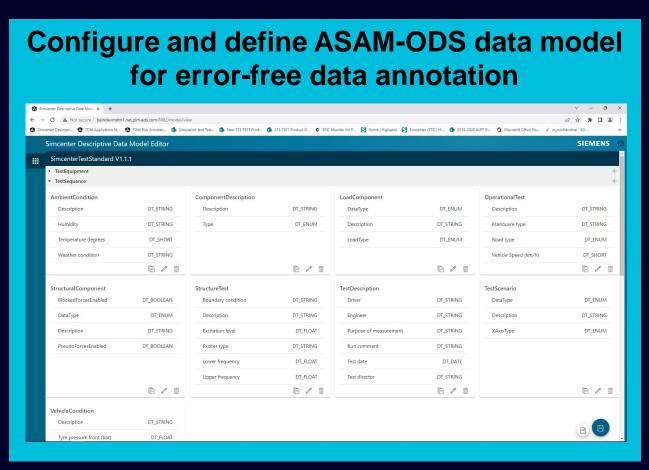

# Simcenter Testlab Data Management Partner with Peak Solution

Support ASAM-ODS standard NVH application model

**Support the engineering process Consistent data annotation** 

Describe how data should be annotated

Pre-define values for annotations for specific test object

Use pre-defined annotations and annotate the measured data and publish

Search and retrieve data using the annotations

**SIEMENS** 