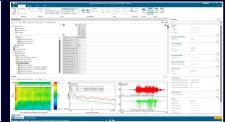

#### **Local and Central data management**

Descriptive properties direct available in:

- Pivot
- Property Pane
- Legend and Office add-ins

Edit Descriptive Annotation after measurement and or processing to:

- Correct mistake
- Add additional context info after e.g. processing