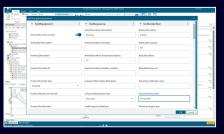

# Simcenter Testlab Data Management Partner with Peak Solution

Support ASAM-ODS standard NVH application model

**Support the engineering process Consistent data annotation** 

Describe how data should be annotated

Pre-define values for annotations for specific test object

Use pre-defined annotations and annotate the measured data and publish

Search and retrieve data using the annotations

**SIEMENS** 