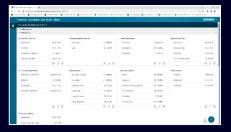

#### **Local and Central data management**

Descriptive properties direct available in:

- Pivot
- Property Pane
- Legend and Office add-ins

Edit Descriptive Annotation after measurement and or processing to:

- Correct mistake
- Add additional context info after e.g. processing