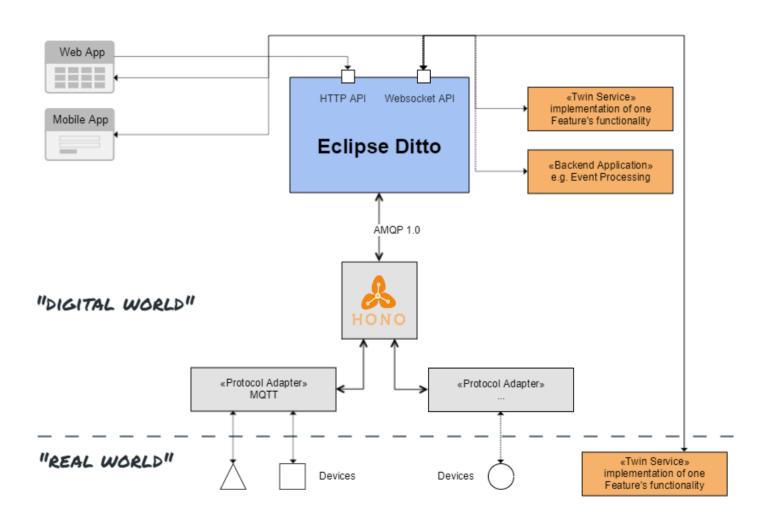

# Eclipse Ditto

... where IoT devices and their digital twins get together

### what comes next?

- → milestone release
- → documentation + examples
- → project site + logo
- → optional integration of **Eclipse Vorto** for validation
- → **Eclipse Hono** "bridge" for receiving device telemetry