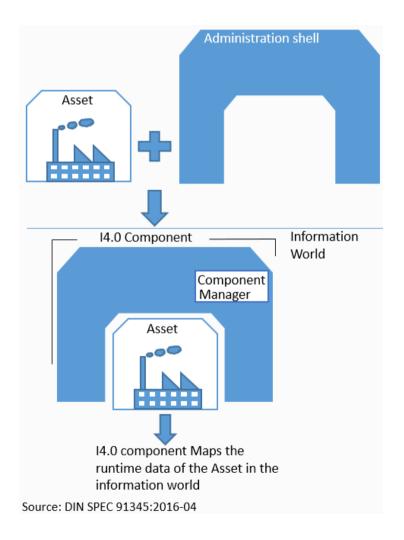

# in IIoT / Industry 4.0

→ asset administration shell ("Verwaltungsschale")

→ holistic view of all capabilities (services) and aspects of an asset

### initial contribution

- → domain model,
   commands, events,
   protocol-adapter
- → Java based microservices bundled as Docker containers
- → dependency to MongoDB