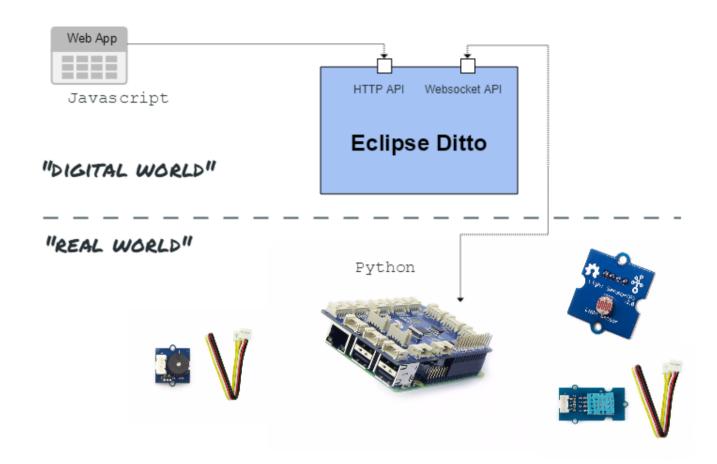

# setup

Hardware

seeed studio
GrovePi+
Buzzer
Light Sensor
Temp&Humidity
Sensor