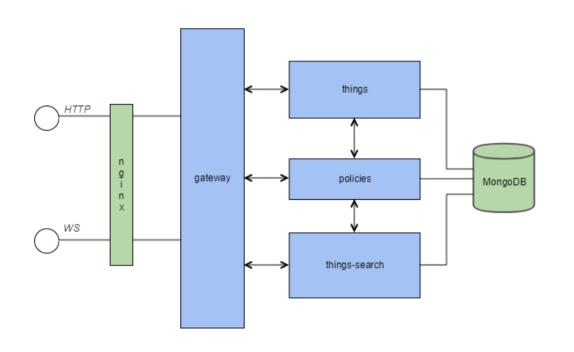

### initial contribution

- → domain model,
   commands, events,
   protocol-adapter
- → Java based microservices bundled as Docker containers
- → dependency to MongoDB

### what comes next?

- → milestone release
- → documentation + examples
- → project site + logo
- → optional integration of **Eclipse Vorto** for validation
- → **Eclipse Hono** "bridge" for receiving device telemetry