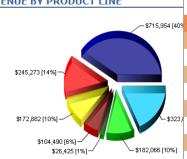

#### **REVENUE BY PRODUCT LINE**

**EMEA** 

| Na a la la a a u al a |                 |                 |
|-----------------------|-----------------|-----------------|
| January 📶             | \$26,425 [1%]   | \$182,066 [10%] |
| February              | \$104,490 [6%]  |                 |
| March                 | ,               |                 |
| April                 | \$172,882 [10%] | \$32            |
| May 🔲                 |                 |                 |
| June 1                |                 |                 |