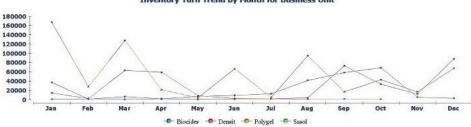

#### **Inventory Turn Trend by Month for Business Unit**

#### Inventory Turn Trend by Month for Facilities of BU: Biocides

|       | Jan   | Feb  | Mar  | Apr  | May  | Jun  | Jul   | Aug   | Sep   | 0ct   | Nov  | Dec  | Total  |
|-------|-------|------|------|------|------|------|-------|-------|-------|-------|------|------|--------|
| MAG   | 0     | 0    | 0    | 2    | 0    | 6    | 8     | 0     | 0     | 0     | 0    | 0    | 17     |
| MFC   | 777   | 270  | 94   | 186  | 6095 | 3077 | 2003  | 35690 | 21033 | 16489 | 265  | 1878 | 87857  |
| MHP   | 69    | 365  | 5076 | 36   | 122  | 5099 | 9214  | 4414  | 3950  | 42583 | 0    | 717  | 71644  |
| MSF   | 35838 | 52   | 620  | 1412 | 40   | 345  | 926   | 489   | 32943 | 9155  | 4373 | 0    | 86194  |
| MWG   | 287   | 460  | 276  | 19   | 338  | 319  | 124   | 664   | 223   | 210   | 0    | 0    | 2921   |
| Total | 36971 | 1148 | 6066 | 1655 | 6596 | 8847 | 12275 | 41256 | 58149 | 68436 | 4638 | 2595 | 248632 |