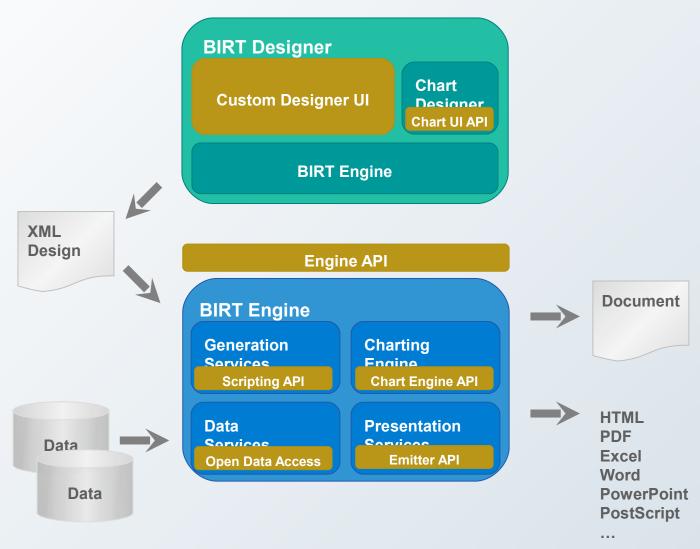

"BIRT is one of the top 10 most downloaded commercially supported open source applications and has a tremendous growth curve over the last two years."

Andrew Aitken, Managing Partner, Olliance Group

BIRT technology is tried and tested in many applications

# **Business Intelligence and Reporting Tools**



### A New Generation of Data Visualization Technology

- Makes all data-driven content development easy
- · Modern, web-page design metaphor
- Open and standards-based
- Flexible with rich programmatic control
- · Full support for libraries and reuse
- · Foundation for a range of solutions



### **Simplicity**

that makes simple layouts easy

**BIRT** 

### **Power**

to create very complex layouts

# **High-Level BIRT Architecture**





# **High Level BIRT Architecture: APIs**





# **Getting to Know BIRT**









**Charts and Tables** 

Revenue

\$22,293



### **Sales by Customer**

Customer: Atelier graphique - 103 Payment: \$22,314.36

| Order Nulliber. | 10125                          |               |                          |
|-----------------|--------------------------------|---------------|--------------------------|
| Order Date:     | May 20, 2003 12:00 AM          | Shipped Date: | May 22, 2003<br>12:00 AM |
| Product Code    | Product Name                   | Orders        | Price Each               |
| S18_1589        | 1965 Aston Martin DB5          | 26            | \$120.7                  |
| S18_2870        | 1999 Indy 500 Monte Carlo SS   | 46            | \$114.84                 |
| S18_3685        | 1948 Porsche Type 356 Roadster | 34