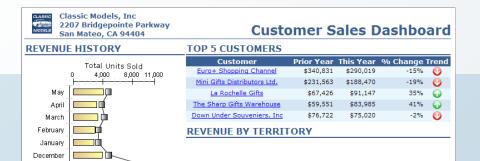

#### Classic Models, Inc 2207 Bridgepointe Parkway **Revenue History by Product Line** San Mateo, CA 94404 REVENUE DISTRIBUTION HISTORY REVENUE HISTORY 100 \$2,000,000 \$1,800,000 90 -80 -\$1,600,000 70-\$1,400,000 60 \$1,200,000 50 \$1,000,000 40 \$800,000 30 \$600,000 20 \$400,000 10 \$200,000 8 8 \$ 04 Q1 8 8 당 8 8 8 2 8 8 8 2 8 Ö 9 📤 Classic Cars 📤 Motorcycles 📤 Planes 📤 Ships 📤 Trains -- Classic Cars -- Motorcy cles -- Planes -- Ships -- Total Revenue Trucks and Buses Vintage Cars ★ Trains ▼ Trucks and Buses ■ Vintage Cars

#### 03 Q1 Classic Cars Cruz & Sons Co. \$40,232 Motor Mint Distributors Inc. \$25,833 AV Stores, Co. \$25,306 Euro+ Shopping Channel \$22,003 Danish Wholesale Imports \$18,941 Baane Mini Imports \$14,549 Volvo Model Replicas, Co \$5,718

Customer

Land of Toys Inc.

**REVENUE BY CUSTOMER** 

Product Line