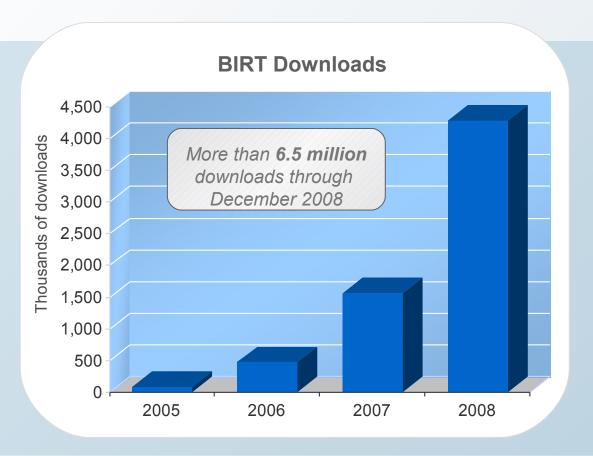

# BIRT Momentum Downloads

"BIRT is one of the top 10 most downloaded commercially supported open source applications and has a tremendous growth curve over the last two years."

Andrew Aitken, Managing Partner, Olliance Group